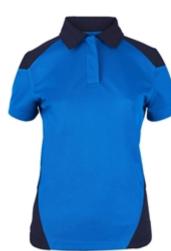

## **Female Contrast Poloshirt**

Available in 4 colourways, this feminine fit poloshirt offers a fashion forward contrast design which will complement our Alsi-Flex workwear trousers and enhance your brands identity.

- Contrast collar, overarm angled panels and angled side panels
- Self fabric collar
- Concealed stud placket
- 54% Cotton / 46% Recycled Polyester, 200gsm

# **Key features**

- Contrast collar, overarm angled panels and angled side panels
- Self fabric collar
- Concealed stud placket