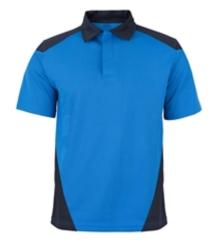

## **Unisex Contrast Poloshirt**

Available in 4 colourways, this unisex poloshirt offers a fashion forward contrast design which will complement our the Alsi-Flex workwear trousers and enhance your brands identity.

- Contrast collar, overarm angled panels and angled side panels
- Self fabric collar
- Concealed stud placket
- 54% Cotton / 46% Recycled Polyester, 200gsm
- Suitable for Domestic and industrial laundry up to 60 degrees

## **Key features**

- Contrast collar, overarm angled panels and angled side panels
- Self fabric collar
- Concealed stud placket