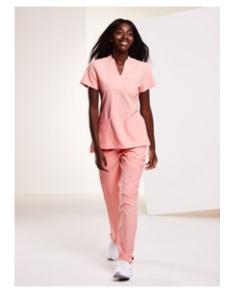

### **Mode Women's Notch Neck Scrub Tunic**

We call this 'the no stress look.' The notch neckline scrub top boasts an easy aestehtic whilst keeping to the standards of professional attire.

- Notch shaped neckline
- One chest pocket with waterproof lining
- [ Two shaped hip pockets, one with internal triple pen pocket
- Side vents
- Zesti embroidery on back neck
- Zesti tab in lower side seam
- 88% Recycled Polyester / 12% Elastane, 200gsm
- Fabric made from recycled plastic bottles