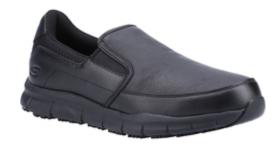

## Skechers Men's Nampa Slip-on Shoe

Let the all-day comfort flow wearing the SKECHERS Nampa Shoe. A Smooth synthetic upper in a slip-on casual comfort work slip resistant shoe with stitching accents and Memory Foam insole. A Relaxed Fit® for a roomier comfortable fit and slip resistant flexible rubber traction outsole makes these shoes work as hard as you do.

# **Key features**

- Relaxed Fit® design for a roomier comfortable fit.
- Memory Foam full length cushioned comfort insole
- Slip Resistant flexible rubber traction outsole
- Smooth synthetic upper
- Synthetic overlays at toe, sides and heel for added durability
- Dual side elastic fabric panels for easy slip-on fit
- Side S logo
- Padded collar and tongue
- Soft fabric shoe lining