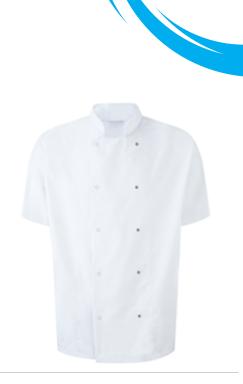

# **Unisex Short Sleeve Studded Chefs Jacket**

A traditional short sleeved chefs jacket with a contemporary stud asymmetrical front fastening. Available in the classic white and black colourways, this polyester cotton blended jacket offers the ultimate in comfort, style and protection in any kitchen environments.

## **Key features**

• Asymmetrical wrap front with concealed stud fastening.