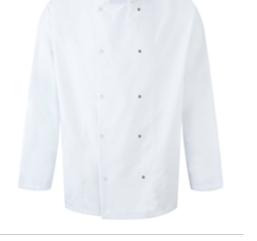

#### **Unisex Long Sleeve Studded Chefs Jacket**

A traditional long sleeved chefs jacket with a contemporary stud asymmetrical front fastening. Available in the classic white and black colourways, this polyester cotton blended jacket offers the ultimate in comfort, style and protection in any kitchen environments.

### **Key features**

- Long sleeve for addition protection from hot surfaces.
- Asymmetrical wrap front with concealed stud fastening. •