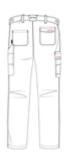

# **Key features**

- Single button fastening with zip fly.
- Side waist elastication for wearer comfort.
- Six belt loops with wider centre back loop.
- Two back hip pockets, one pocket with velcro fastening pocket flap.
- Two side swing pockets.
- One cargo pocket complete with phone pocket to right leg, with shaped velcro fasten flap.
- Double rule pocket to left leg.
- Triple needle stitching on seat and leg seams, twin needle on all other seams.