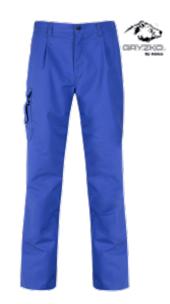

## **Gryzko® Cargo Trouser**

N/A

# **Key features**

- Single button fastening with zip fly.
- Side waist elastication for wearer comfort.
- Six belt loops with wider centre back loop.
- Two back hip pockets, one pocket with velcro fastening pocket flap.
- Two side swing pockets.
- One cargo pocket complete with phone pocket to right leg, with shaped velcro fasten flap.
- Double rule pocket to left leg.
- Triple needle stitching on seat and leg seams, twin needle on all other seams.

### **Colours**

Black, Navy, Charcoal, Convoy Grey