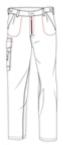

# **Key features**

- Single button fastening with zip fly.
- Side waist elastication for wearer comfort.
- Six belt loops with wider centre back loop.
- Two back hip pockets, one pocket with velcro fastening pocket flap.
- Two side swing pockets.
- One cargo pocket complete with phone pocket to right leg, with shaped velcro fasten flap.
- Double rule pocket to left leg.
- Triple needle stitching on seat and leg seams, twin needle on all other seams.