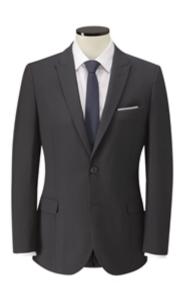

## Male Aldgate Slim Fit Jacket

A contemporary single breasted, 2 button jacket with a slim fit. Manufactured from a durable, midweight fabric with recycled polyester for durability, viscose for its soft handle and Lycra for comfort from the stretch element.

# **Key features**

- Single breasted
- 2 button fastening
- Side vent for ease of movement
- Fully lined
- Available in short, regular and tall lengths