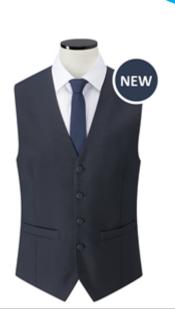

## Men's Borough Waistcoat

A flattering men's waistcoat from the Everyone suiting collection. Manufactured from a durable, midweight fabric with recycled polyester for durability, viscose for its soft handle and Lycra for comfort from the stretch element.

## Colours

Black, Navy