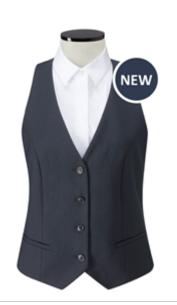

#### **Poplar Ladies Waistcoat**

A flattering ladies waistcoat from the Everyone suiting collection. Manufactured from a durable, midweight fabric with recycled polyester for durability, viscose for its soft handle and Lycra for comfort from the stretch element.

#### **Key features**

- Four button fastening
- Fabric back
- Feature lining detail
- Feminine fit