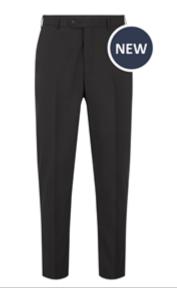

## **Men's Edgware Slim Fit Trouser**

Men's modern slim fit tailored trousers from the Everyone suiting collection. Manufactured from a durable, midweight fabric with recycled polyester for durability, viscose for its soft handle and Lycra for comfort from the stretch element.

## **Key features**

- Slim fit
- Belt Loops
- Two hip pockets
- 1/2 front lined
- Available in 4 leg lengths
- Short 29"
- Regular 31"
- Tall 33"
- Unhemmed 37"

Style code TSR322/TSR323

Fabric composition 64% Recycled Polyester / 34% Viscose / 2% Lycra