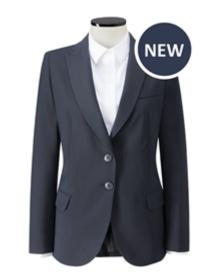

## **Ladies Finchley Jacket**

A contemporary ladies jacket from the Everyone suiting collection with a fashionable peaked lapel and 2 button fastening. Manufactured from a durable, midweight fabric with recycled polyester for durability, viscose for its soft handle and Lycra for comfort from the stretch element.

## **Key features**

- Peaked lapel
- Single breasted
- 2 button fastening
- Centre back vent for ease of movement
- Fully lined
- Machine washable to 40 degrees
- Available in regular and tall lengths

#### **Garment details**

Style code JKT308/JKT309

Fabric composition 64% Recycled Polyester / 34% Viscose / 2% Lycra

Fabric weight 210gsm

Fabric care Domestic Wash at 40°