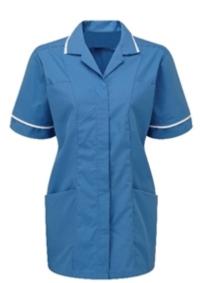

## Lightweight Female Square Collar Tunic

A new lightweight version our traditional nursing tunic enhancing the comfort of wear in the warmer healthcare environments. Multiple pen pockets and action back pleats improve the functionality and ease of movement ensuring that your uniform works as hard as you do.

#### **Key features**

- Contrast collar edge and cuffs for role or brand differentiation
- Two chest pockets •
- Two hip pockets •
- Double action back for ease of movement. •
- Open ended concealed zip fastening inline with infection control guidelines

#### **Colours**

Royal/White, Navy/White, Hospital Blue/White, Sky Blue/White, Turquoise/White, Hospital Grey/White

Size range

UK 06 - UK 26

Fits