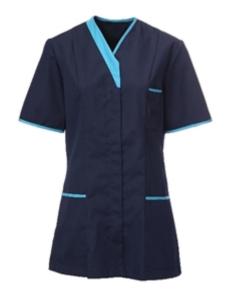

## **Contemporary Contrast Female Tunic**

A modern take on a traditional tunic ideal for a strong brand identity within the private healthcare sector. With a bold contrast neckline, cuffs and pocket top details this will make your staff stand out from the crowd.

## **Key features**

- Concealed zip front fastening
- Contrast trim to sleeves, neck and pockets
- One breast pocket with waterproof lining
- Two hip pockets
- Back vents with action pleats

#### **Colours**

Navy/Peacock, Navy/White, Hospital Blue/White, Sky Blue/White, Purple/Lilac, White/Navy