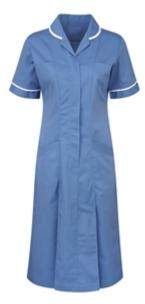

## **Advantage Dress**

Our bestselling traditional dress with contrast trims to collar and cuffs for role or brand differentiation. Action back pleats and side vents allow for ease of movement alongside multiple pockets, two with waterproof lining, to create a functional and comfortable healthcare tunic.

## **Key features**

- Rounded collar with contrast binding
- Two chest pockets, one with waterproof lining
- Two hip pockets, one with waterproof lining
- Contrast cuff detail
- Step in style center front fastening
- Two front skirt pleats
- Double action back pleats for improved ease of movement

Style code FD58

Fabric composition 65% Polyester / 35% Cotton

Fabric weight N/A

Fabric care Washable at 85°C

#### **Colours**

Navy/White, Navy/Red, Royal Blue/White, Metro Blue/White, Hospital Blue/White, Sky Blue/White, Turquoise/White, Hospital Grey/White