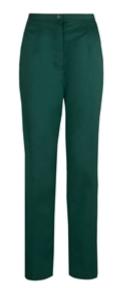

## Flexi-Stretch Female Straight Leg Trousers

Flattering fit trousers in our bestselling Flexi-Stretch fabric for added comfort with a contemporary straight shape. Traditional elasticated back waistband for improved comfort and two functional hip pockets.

### **Colours**

Bottle Green