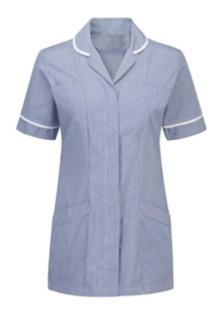

### **Fine Stripe Female Tunic**

A fine striped mid-weight fabric tunic in traditional styling offers a modern take on a traditional healthcare tunic. Contrast collar and cuff trim allows for role or brand differentiation alongside action back pleats with aid in comfort and ease of movement.

# **Key features**

- Rounded collar with contrast binding
- Two chest pockets, one with waterproof lining
- Two hip pockets, one with waterproof lining
- Contrast cuff trim detail
- Open ended zip front fastening in line with infection control guidelines
- Double action back pleats and side vents for improved ease of movement

# **Colours**

Grey/White, Navy/White, Blue/White, Green/White, Lilac/White