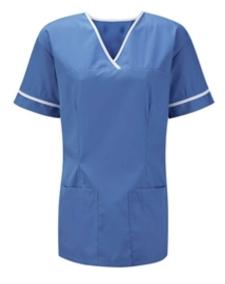

### **Female Smart Scrub Tunic**

Smart contrast cross over neckline scrub with functional waterproof pockets and lightweight fabric for a functional and comfortable uniform in any healthcare sector.

### **Key features**

- V shaped neckline with contrast binding
- Contrast cuff detail
- One chest pocket set into front yoke with waterproof lining
- Two hip pockets, one with inner waterproof lined pocket
- Side vents for ease of movement

### **Colours**

Smokeberry/White, Bottle Green/White, Purple/White, Navy/White, Sky Blue/White, Hospital Grey/White, Jade/White, Eau De Nil/White, Hospital Blue/White, Royal Blue/White, Metro Blue/White, Navy/Navy