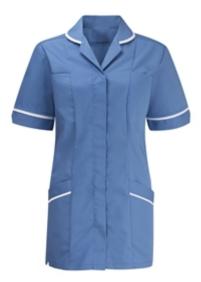

#### **Flexi-Stretch Female Tunic**

Premium stretch fabric tunic in our bestselling peter pan collar style. Contrast trims to collar, pocket top and cuffs allow for role or brand differentiation and action back pleats and side vent improve the ease of movement.

## **Key features**

- Rounded collar with contrast binding
- Two chest pockets, one with waterproof lining
- Two hip pockets, one with waterproof lining
- Contrast cuff and pocket top trim detail
- Open ended zip front fastening in line with infection control guidelines
- Double action back pleats and side vents for improved ease of movement

#### **Colours**

Navy/White, Royal Blue/White, Hospital Blue/White, Metro Blue/White, Sky Blue/White, Sky Blue/Navy, Smokeberry/White, White