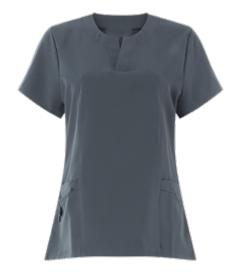

### Female 4-Way Stretch Scrub Tunic

Our 4-way stretch fabric is a soft touch polyester/rayon blend, ideal for a contemporary warm environment. Modern styled neckline and multiple functional pockets offers a fashion forward look to a traditional scrub style.

### **Key features**

- V shaped neckline
- Two sets of double layers hip pockets
- D-ring details for ID based or Anit-bacterial hand gel
- Front pocket with pen divisions
- Internal mobile phone pocket with hook and loop fastening
- Side vents for ease of movement