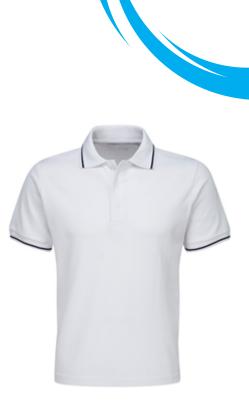

## **Unisex Single Tipped Polo Shirt**

Unisex soft touch poloshirt with role dnoting single tip to collar and cuffs. Ideal for allied health proffesionals