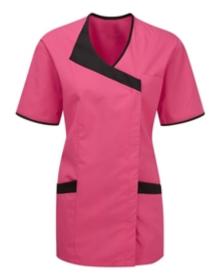

## **Lightweight Female Asymmetric Tunic**

A great collection of bright tunics providing a modern look and smart asymmetric styling ideal for the private healthcare sector. Action back pleats and side vents allow for ease of movement alongside multiple pockets, two with waterproof lining, to create a functional and comfortable tunic.

### **Key features**

- Scooped v-neck with contrast panels
- One chest pocket with inner waterproof lining
- Two hip pockets, one with inner mobile phone pocket
- Asymmetrical front fastening
- Open ended zip front fastening in line with infection control guidelines
- Double action back pleats and side vents for improved ease of movement

## **Colours**

Jade/Black, Red With Dark Grey, Black/Lime Green, Hot Pink/Black, Peacock/Black